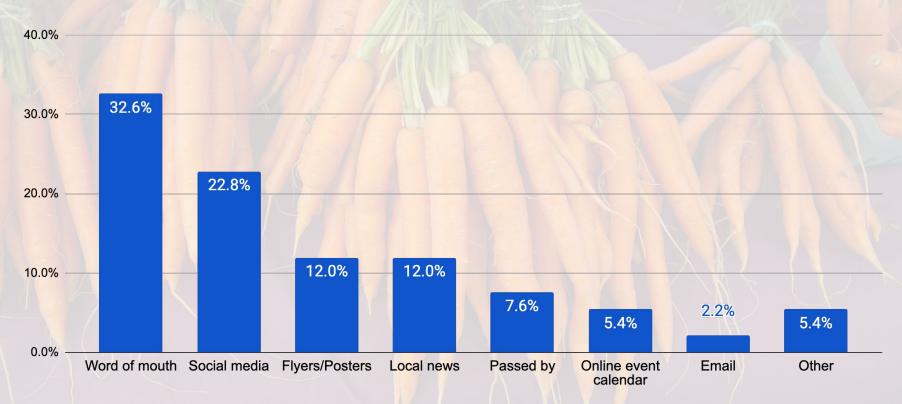

is convenient (72%), and that the day (Wednesday) worked for them (76%). A lower margin of respondents reported that the time on Wednesday (9a.m.-1p.m.)worked for them (55%).
- 57.8% of respondents reported an evening market would work better for them.
  Additionally, 15.6% of respondents reported a morning market would work better,
  while 26.6% reported either an earlier morning or evening would work better for them.
- Respondents are largely interested in additional vendors and fresh produce.

# Demographics

Total responses: 98

#### Top towns:

Lake Placid - 49% Saranac Lake - 13% Wilmington - 3% Vermontville - 3%



#### Response summary



Were you aware that there is a weekly farmers market in Lake Placid in the summer?













#### How did you hear about the farmers market?





## What day(s) would work better?





#### Would an earlier morning or an evening market work better?







### What additional features might draw you to the market?



What types of products are you most interested in purchasing at the farmers market?



# Are there any specific vendors or products you would like to see more of at the market?

| Response                | % responses | Count of responses |
|-------------------------|-------------|--------------------|
| Produce                 | 22.73%      | 10                 |
| Prepared food and drink | 15.91%      | 7                  |
| Dairy                   | 11.36%      | 5                  |
| Meat                    | 9.09%       | 4                  |
| Beer                    | 6.82%       | 3                  |
| Cra