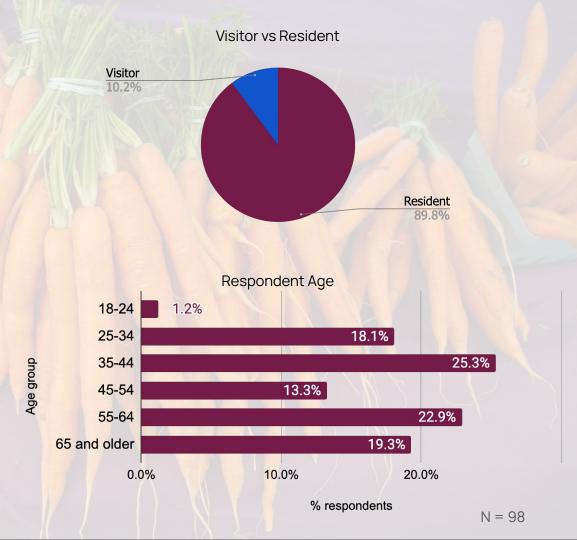

# Demographics

Total responses: 98

#### Top towns:

Lake Placid - 49% Saranac Lake - 13% Wilmington - 3% Vermontville - 3%