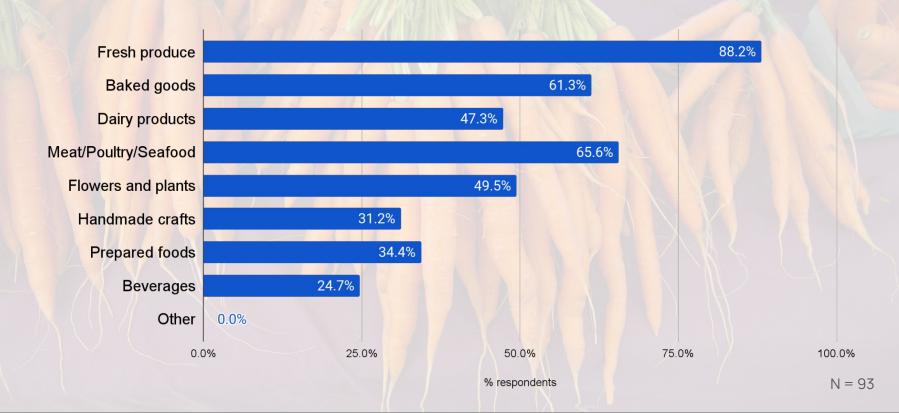

### What additional features might draw you to the market?

What types of products are you most interested in purchasing at the farmers market?