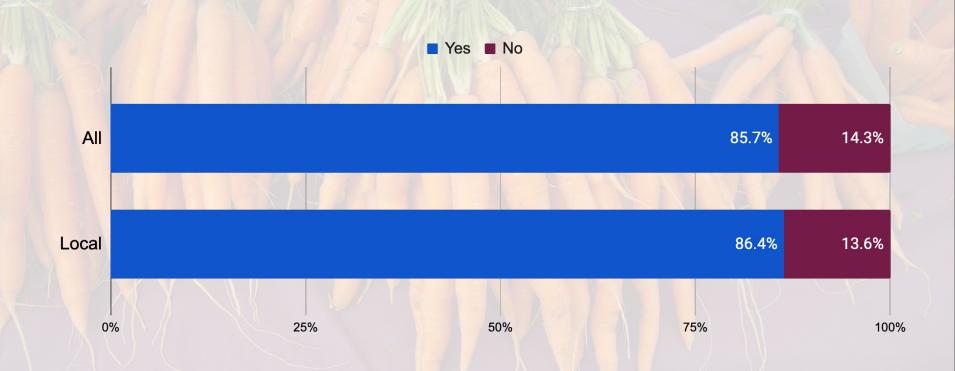

# Demographics

Total responses: 98

#### Top towns:

Lake Placid - 49% Saranac Lake - 13% Wilmington - 3% Vermontville - 3%

#### Response summary

Were you aware that there is a weekly farmers market in Lake Placid in the summer?