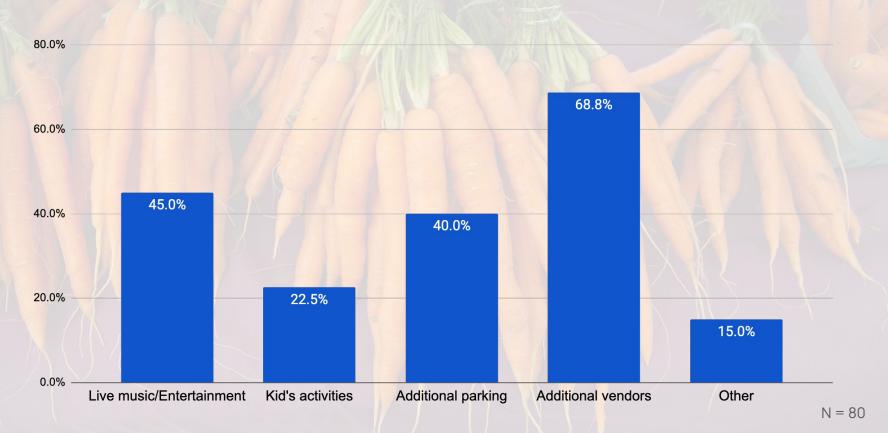

### What additional features might draw you to the market?

What types of products are you most interested in purchasing at the farmers market?