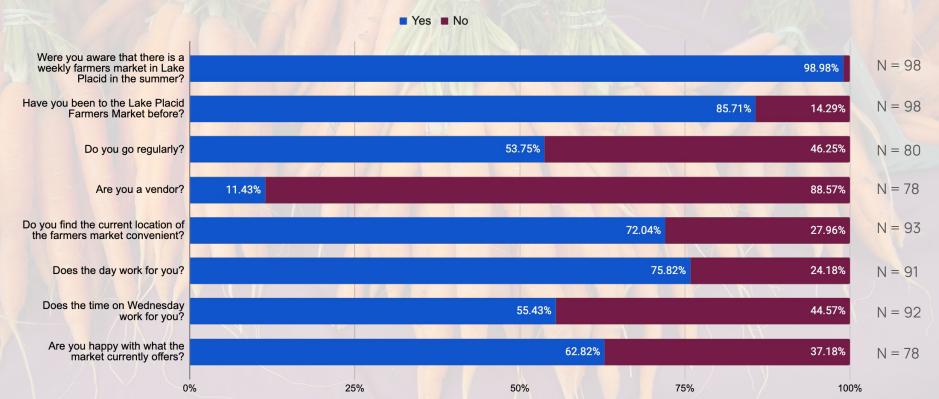

# General findings

- Response was largely local (90%).
- A majority of respondents (86%) have attended the Lake Placid Farmers Market.
- A majority of respondents reported the location of the farmers market (Green Goddess parking lot) is convenient (72%), and that the day (Wednesday) worked for them (76%). A lower margin of respondents reported that the time on Wednesday (9a.m.-1p.m.)worked for them (55%).
- 57.8% of respondents reported an evening market would work better for them.
  Additionally, 15.6% of respondents reported a morning market would work better,
  while 26.6% reported either an earlier morning or evening would work better for them.
- Respondents are largely interested in additional vendors and fresh produce.

#### Response summary

Were you aware that there is a weekly farmers market in Lake Placid in the summer?