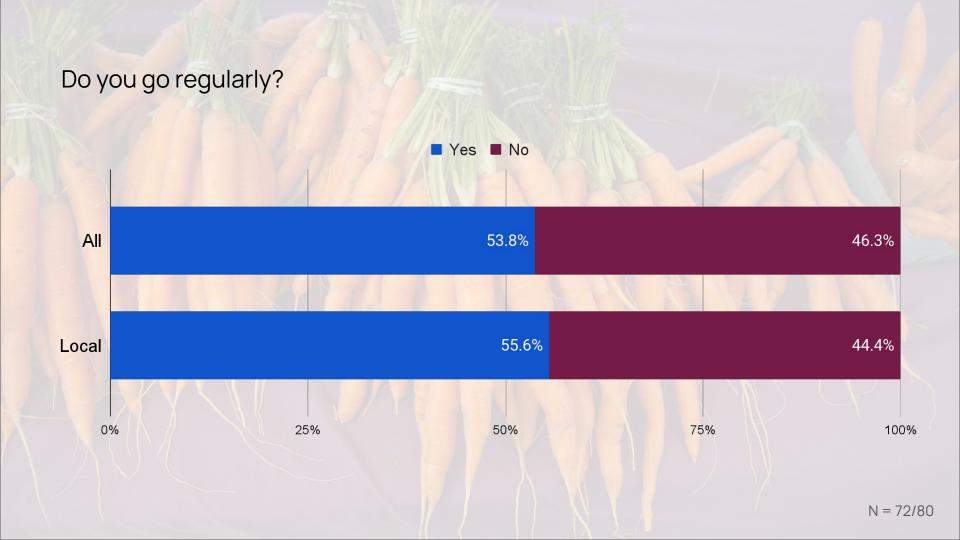

# General findings

- Response was largely local (90%).
- A majority of respondents (86%) have attended the Lake Placid Farmers Market.
- A majority of respondents reported the location of the farmers market (Green Goddess parking lot) is convenient (72%), and that the day (Wednesday) worked for them (76%). A lower margin of respondents reported that the time on Wednesday (9a.m.-1p.m.)worked for them (55%).
- 57.8% of respondents reported an evening market would work better for them.
  Additionally, 15.6% of respondents reported a morning market would work better,
  while 26.6% reported either an earlier morning or evening would work better for them.
- Respondents are largely interested in additional vendors and fresh produce.