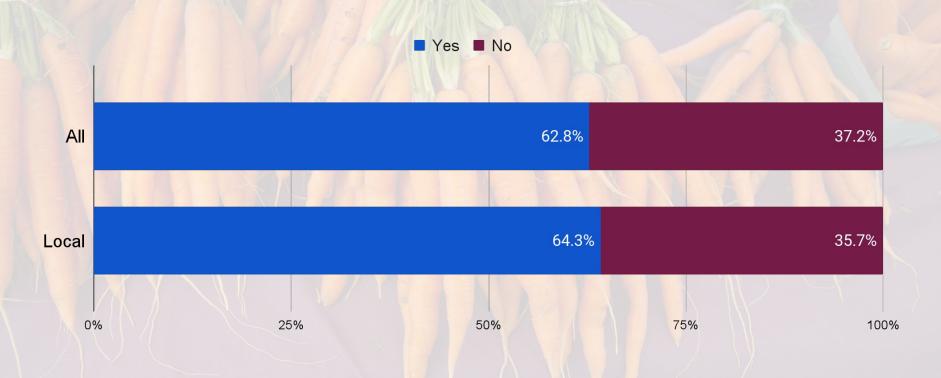

#### Response summary

Were you aware that there is a weekly farmers market in Lake Placid in the summer?