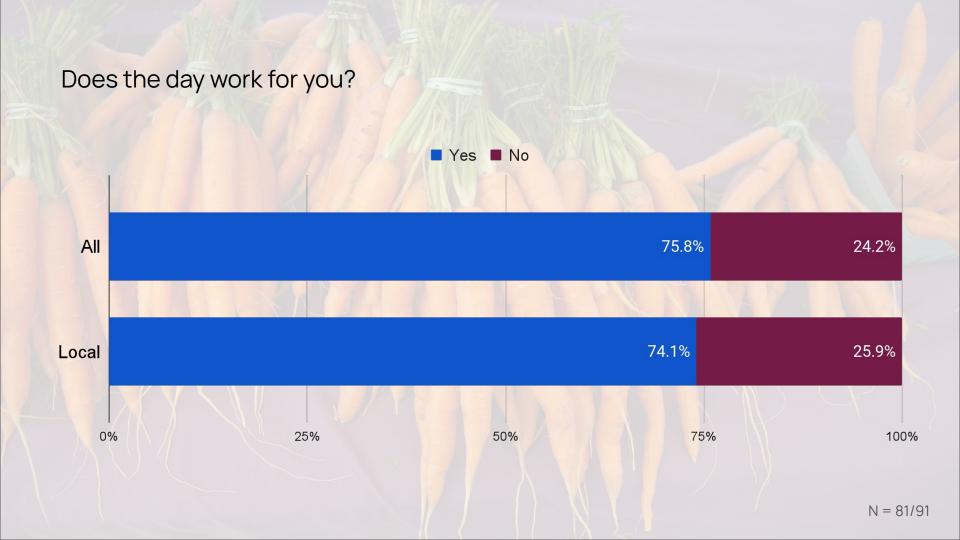

# General findings

- Response was largely local (90%).
- A majority of respondents (86%) have attended the Lake Placid Farmers Market.
- A majority of respondents reported the location of the farmers market (Green Goddess parking lot) is convenient (72%), and that the day (Wednesday) worked for them (76%). A lower margin of respondents reported that the time on Wednesday (9a.m.-1p.m.)worked for them (55%).
- 57.8% of respondents reported an evening market would work better for them.
  Additionally, 15.6% of respondents reported a morning market would work better,
  while 26.6% reported either an earlier morning or evening would work better for them.
- Respondents are largely interested in additional vendors and fresh produce.