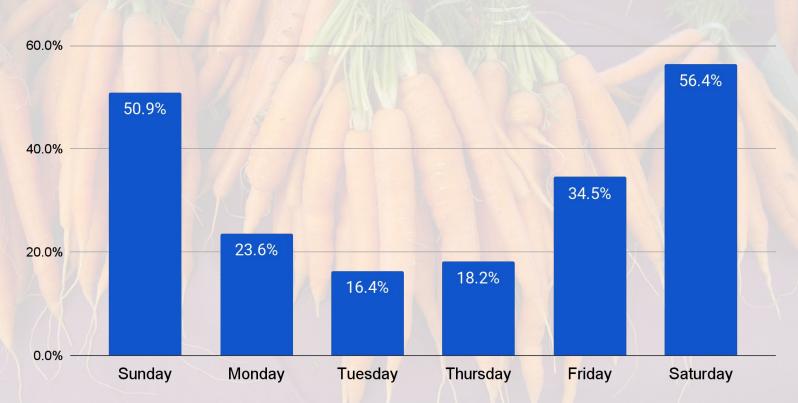

# General findings

- Response was largely local (90%).
- A majority of respondents (86%) have attended the Lake Placid Farmers Market.
- A majority of respondents reported the location of the farmers market (Green Goddess parking lot) is convenient (72%), and that the day (Wednesday) worked for them (76%). A lower margin of respondents reported that the time on Wednesday (9a.m.-1p.m.)worked for them (55%).
- 57.8% of respondents reported an evening market would work better for them.
  Additionally, 15.6% of respondents reported a morning market would work better,
  while 26.6% reported either an earlier morning or evening would work better for them.
- Respondents are largely interested in additional vendors and fresh produce.

## What day(s) would work better?