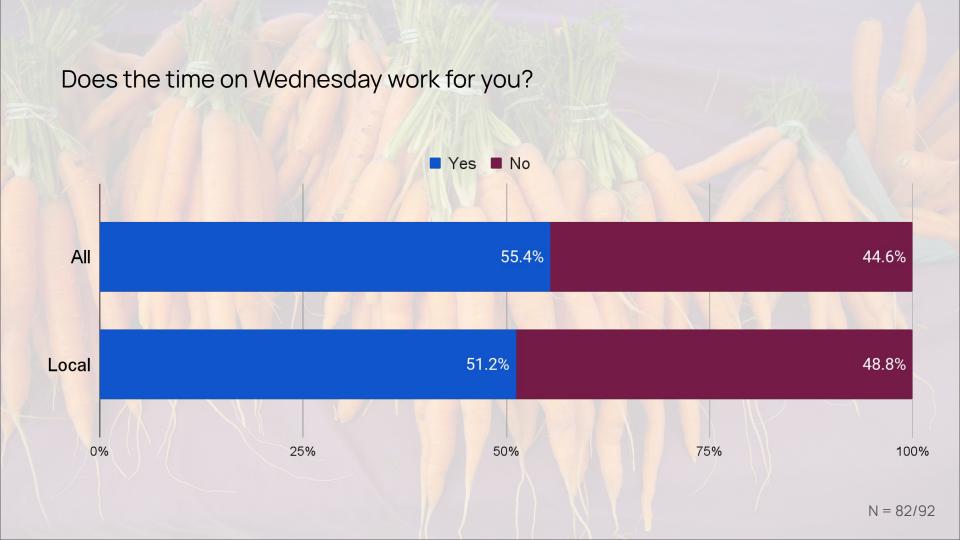

# General findings

- Response was largely local (90%).
- A majority of respondents (86%) have attended the Lake Placid Farmers Market.
- A majority of respondents reported the location of the farmers market (Green Goddess parking lot) is convenient (72%), and that the day (Wednesday) worked for them (76%). A lower margin of respondents reported that the time on Wednesday (9a.m.-1p.m.)worked for them (55%).
- 57.8% of respondents reported an evening market would work better for them.
  Additionally, 15.6% of respondents reported a morning market would work better,
  while 26.6% reported either an earlier morning or evening would work better for them.
- Respondents are largely interested in additional vendors and fresh produce.