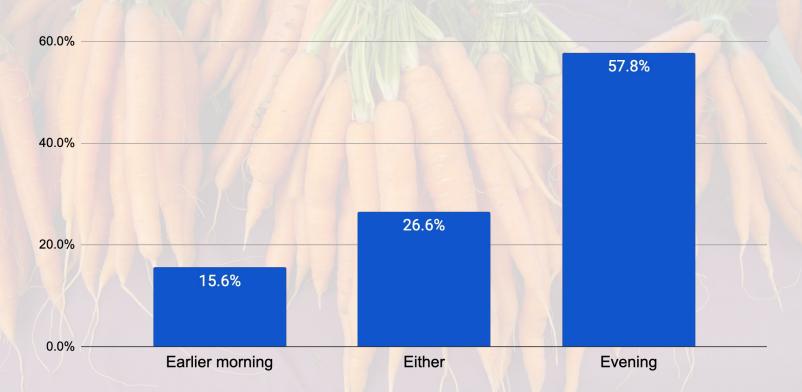

# General findings

- Response was largely local (90%).
- A majority of respondents (86%) have attended the Lake Placid Farmers Market.
- A majority of respondents reported the location of the farmers market (Green Goddess parking lot) is convenient (72%), and that the day (Wednesday) worked for them (76%). A lower margin of respondents reported that the time on Wednesday (9a.m.-1p.m.)worked for them (55%).
- 57.8% of respondents reported an evening market would work better for them.
  Additionally, 15.6% of respondents reported a morning market would work better,
  while 26.6% reported either an earlier morning or evening would work better for them.
- Respondents are largely interested in additional vendors and fresh produce.

#### Would an earlier morning or an evening market work better?