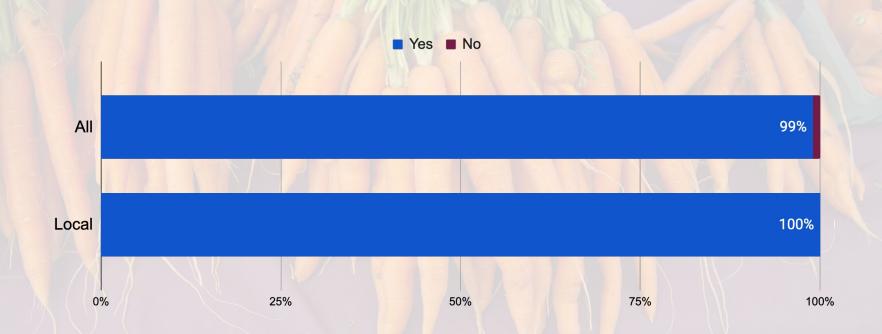

#### Response summary

Were you aware that there is a weekly farmers market in Lake Placid in the summer?