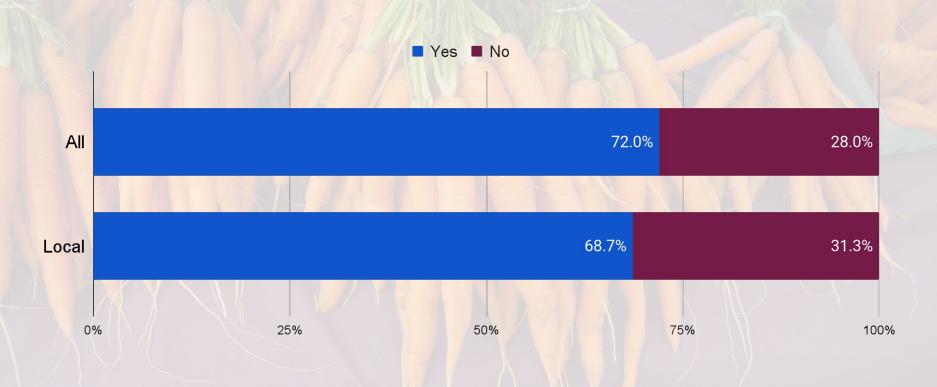

# General findings

- Response was largely local (90%).
- A majority of respondents (86%) have attended the Lake Placid Farmers Market.
- A majority of respondents reported the location of the farmers market (Green Goddess parking lot) is convenient (72%), and that the day (Wednesday) worked for them (76%). A lower margin of respondents reported that the time on Wednesday (9a.m.-1p.m.)worked for them (55%).
- 57.8% of respondents reported an evening market would work better for them.
  Additionally, 15.6% of respondents reported a morning market would work better,
  while 26.6% reported either an earlier morning or evening would work better for them.
- Respondents are largely interested in additional vendors and fresh produce.