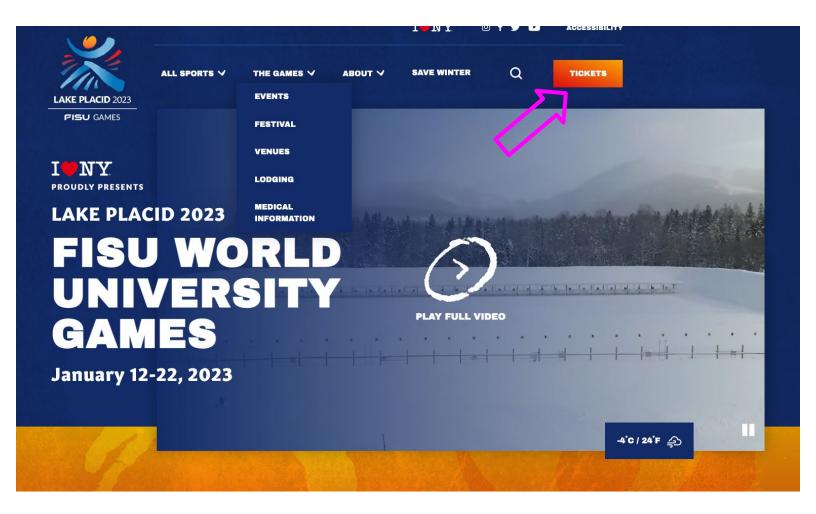

## How to use LOCALS40

The Lake Placid 2023 FISU World University Games has extended a local discount to ANYONE in the Adirondack Region through January 22nd!

Here is how to use your code:

- 1. Visit LakePlacid2023.com and click the 'TICKETS' button (above).
- 2. Find the sport you are interested in and click (below).