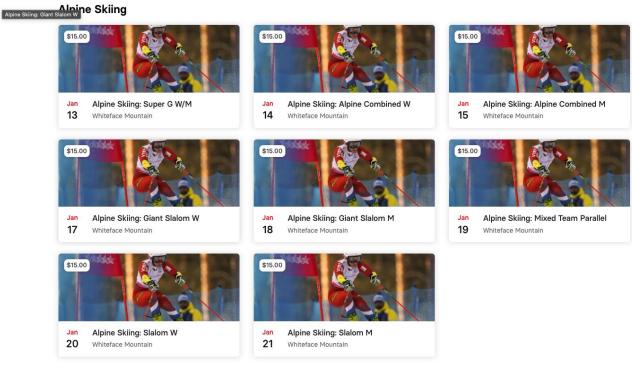

## How to use LOCALS40

The Lake Placid 2023 FISU World University Games has extended a local discount to ANYONE in the Adirondack Region through January 22nd!

Here is how to use your code:

- 1. Visit LakePlacid2023.com and click the 'TICKETS' button (above).
- 2. Find the sport you are interested in and click (below).

Alpine Skiing Biathlon Ceremonies Cross-Country Skiing Curling Figure Skating Freestyle & Freeski Ice Hockey Nordic Combined Short Track Speed Skating Ski Jumping Snowboard Speed Skating

BIATHLON

- 3. Choose your specific event (above)
- 4. Click 'Buy Tickets" (below)