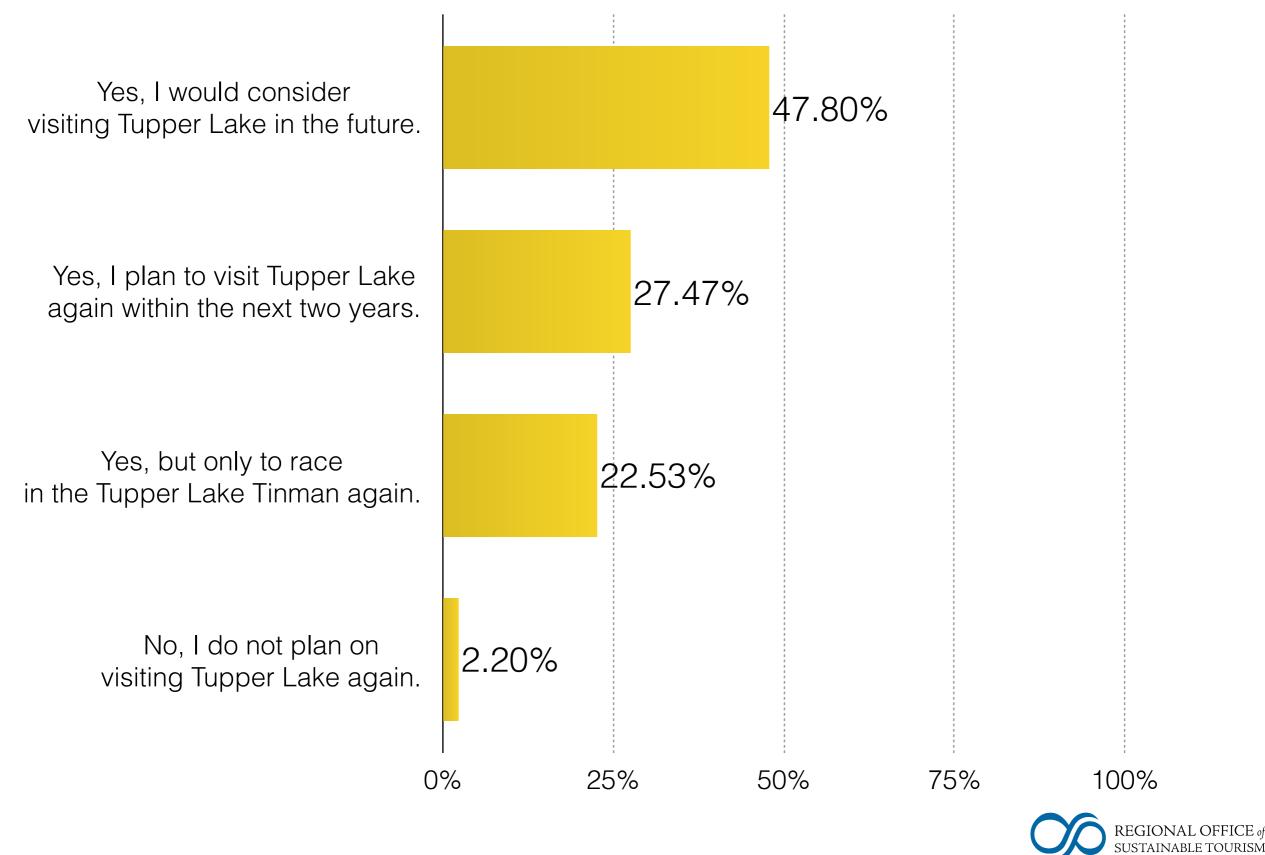

#### Would you consider visiting Tupper Lake again? (Pick the answer that best applies)

adirondacks, usa