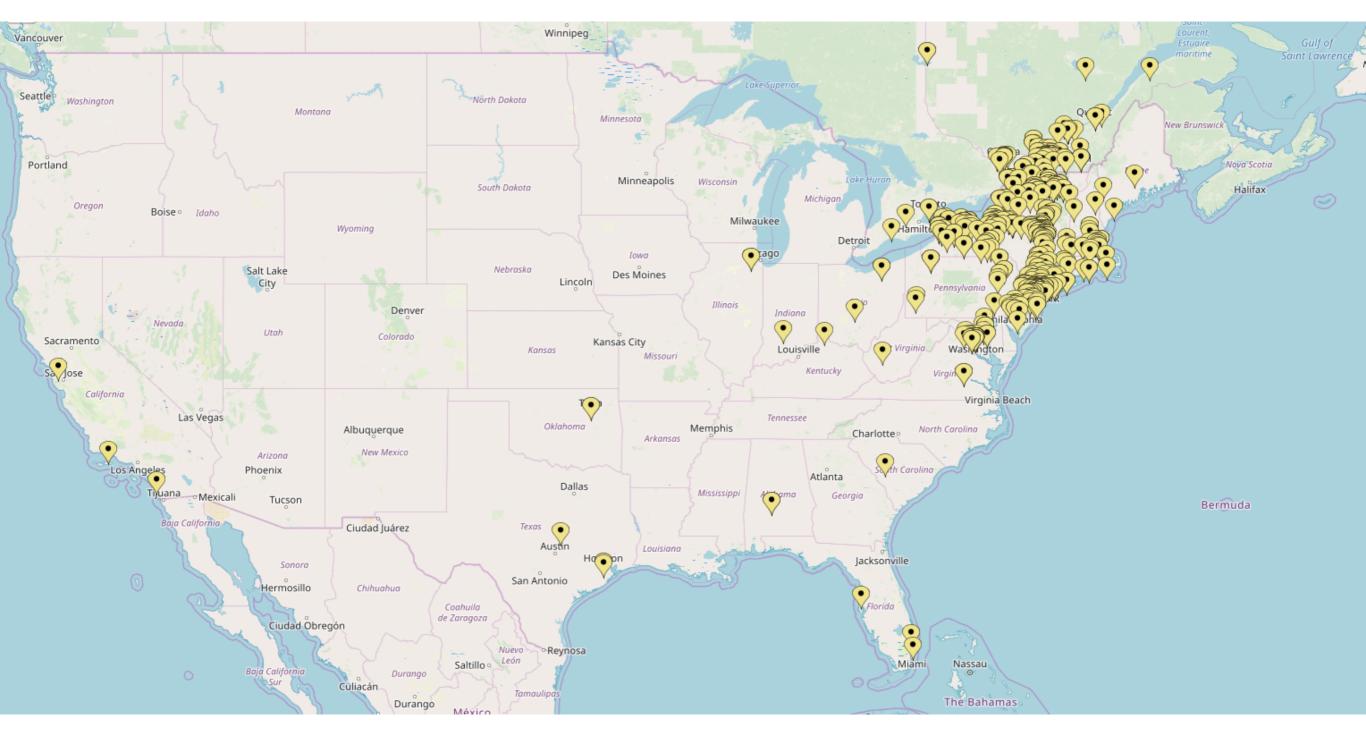

## Locations of this year's participants

Not including this year, how many times have you participated in the Tupper Lake Tinman?