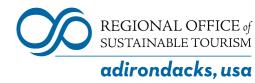

## How many nights did you stay for the Tinman race?

Average nights stayed for Tinman participants: 2.04 nights