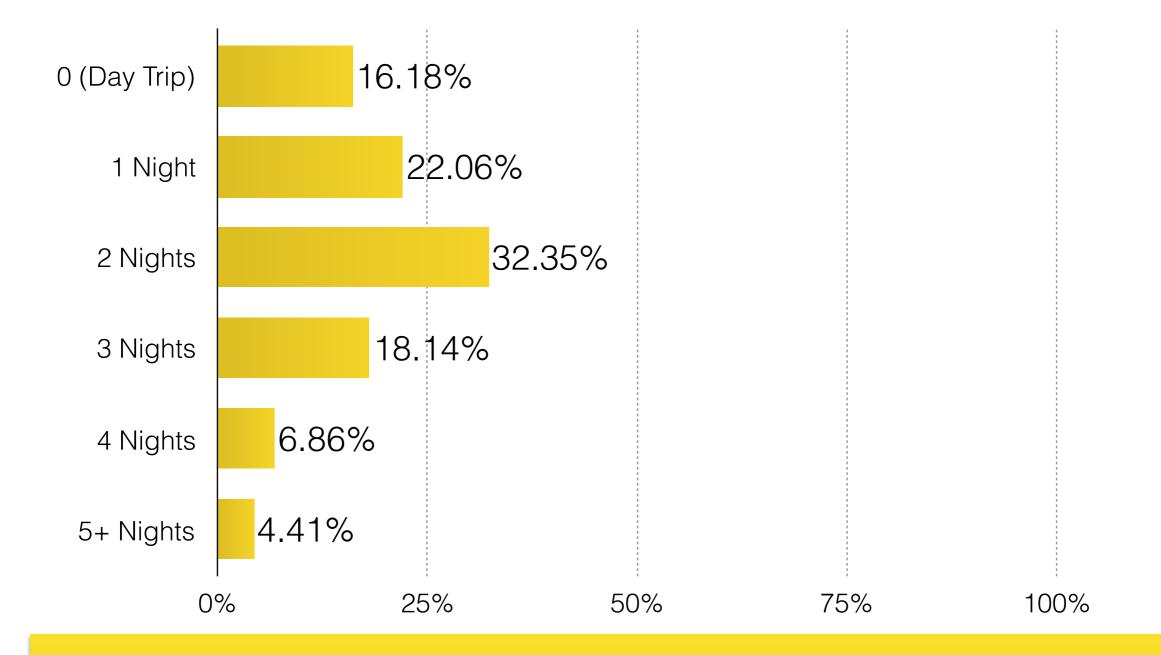

ar's race, or a pair of passes to The Wild Center.
- Of the 697 Tinman participants this year, 204 people completed the survey, resulting in a 5% margin of error.



## Locations of this year's participants





Not including this year, how many times have you participated in the Tupper Lake Tinman?





#### Where did you stay?



adirondacks, usa

Would you participate in the Tupper Lake Tinman again?



When did you check in and pick up your race packet?





#### Did you attend the vendor expo?



How satisfied were you with the vendor expo?\*



1-Very dissatisfied, 2-Dissatisfied, 3-Neither satisfied nor dissatisfied, 4-Satisfied, 5-Very satisfied

\*Only asked to the respondents that answered they had attended the vendor expo



## How many nights did you stay for the Tinman race?



Average nights stayed for Tinman participants: 2.04 nights



#### What was your primary type of lodging?



adirondacks, usa

# What were your estimated daily expenditures for the following categories?



adirondacks, usa

While you were in the Adirondacks for Tinman what other activities did you do? (select all that apply)



Tupper Lake Tinman 2019 Survey Results and Direct Spend

adirondacks, usa

#### Would you consider visiting Tupper Lake again? (Pick the answer that best applies)



adirondacks, usa

## Please rate your satisfaction with the following:



1-Very dissatisfied, 2-Dissatisfied, 3-Neither satisfied nor dissatisfied, 4-Satisfied, 5-Very satisfied



#### Estimated Total Expenditures



#### Total Pretax Estimated Regional Direct Spend: \$435,972 Estimated county tax\*