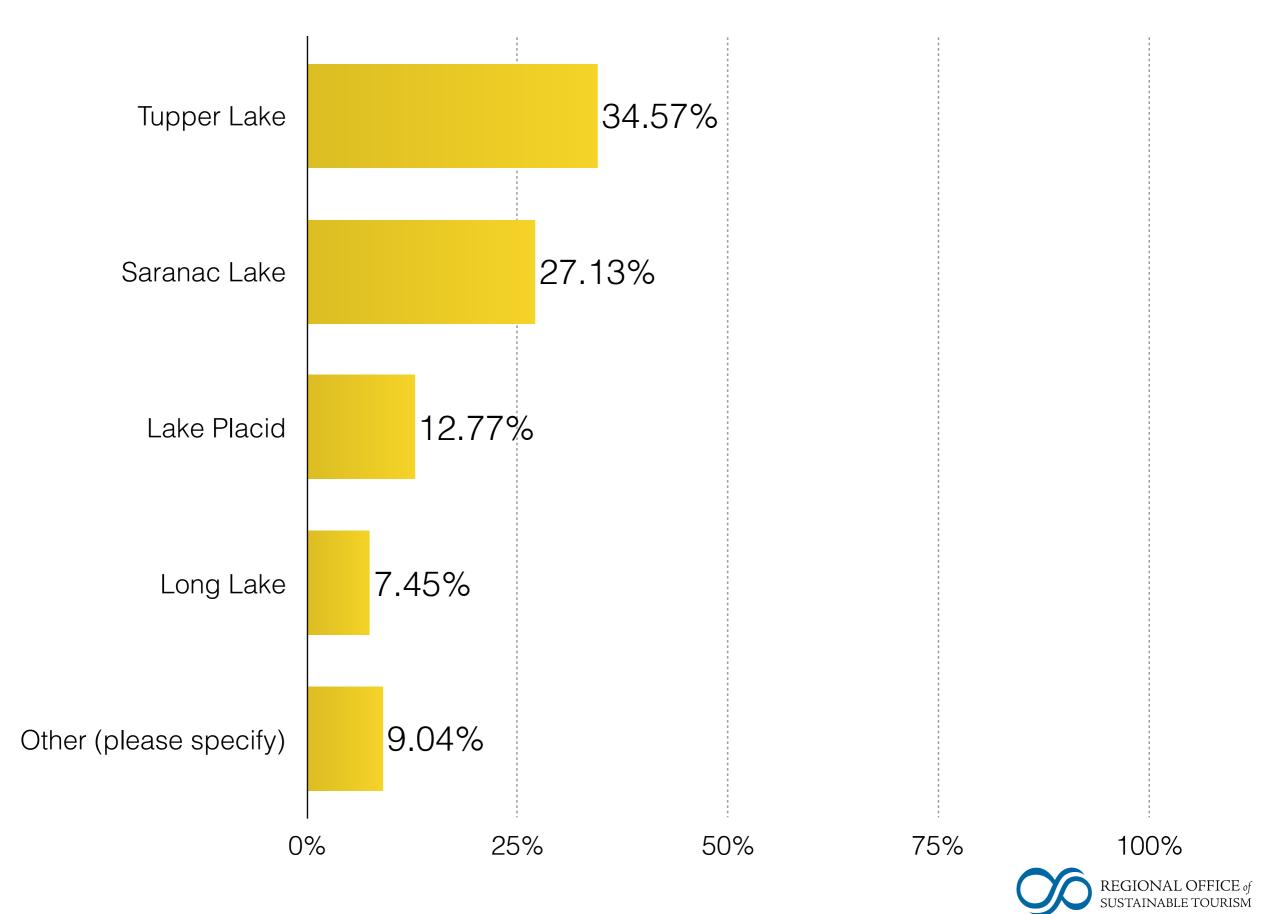

#### Where did you stay?

adirondacks, usa

Would you participate in the Tupper Lake Tinman again?

When did you check in and pick up your race packet?