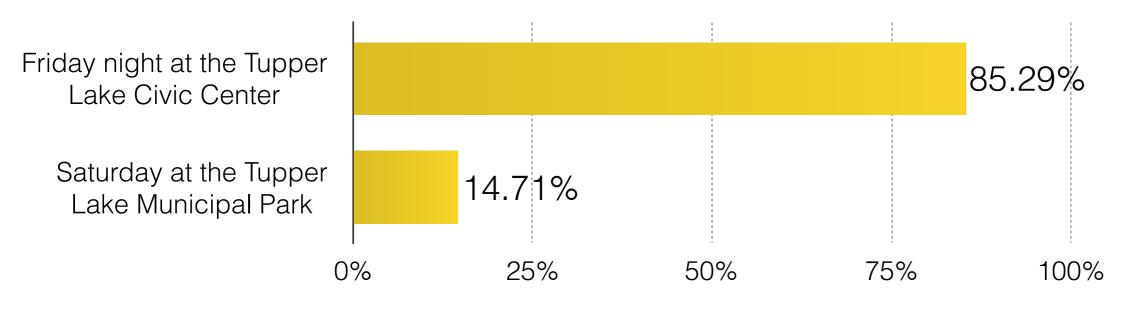

#### Where did you stay?

adirondacks, usa

Would you participate in the Tupper Lake Tinman again?

When did you check in and pick up your race packet?