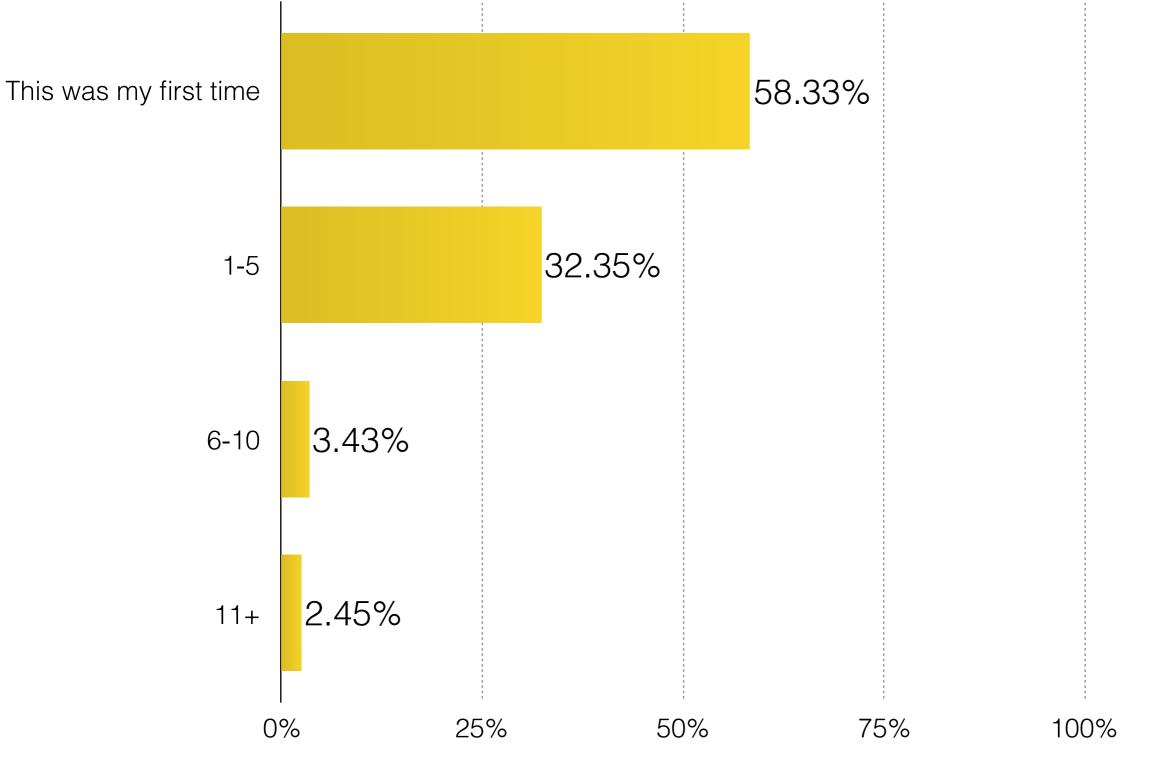

#### Where did you stay?

adirondacks, usa

Would you participate in the Tupper Lake Tinman again?

When did you check in and pick up your race packet?