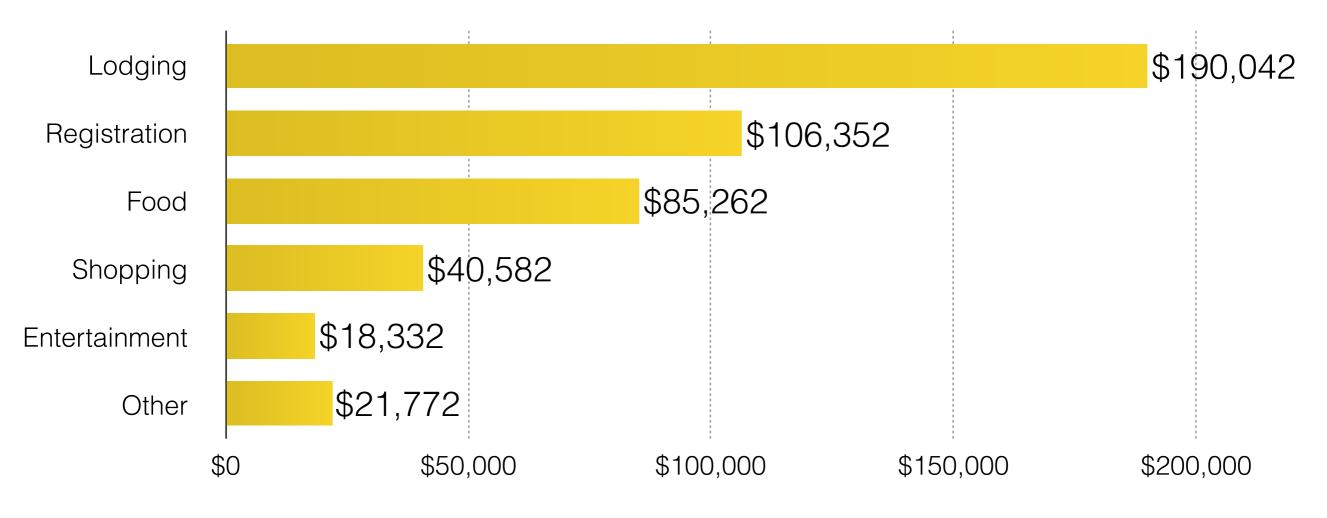

#### Estimated Total Expenditures

#### Total Pretax Estimated Regional Direct Spend: \$435,972 Estimated county tax\*: \$13,715

\*Direct spend calculated using reported daily expenditures multiplied by average nights spent and number of participants traveling more than 50 miles to the race. Sales tax calculated assuming that reported total expenditures gathered from survey include sales tax, and excludes registration fees and the estimated share of all nontaxable lodging. Nontaxable lodging is considered staying with friends and family, camping, and staying in a second home.