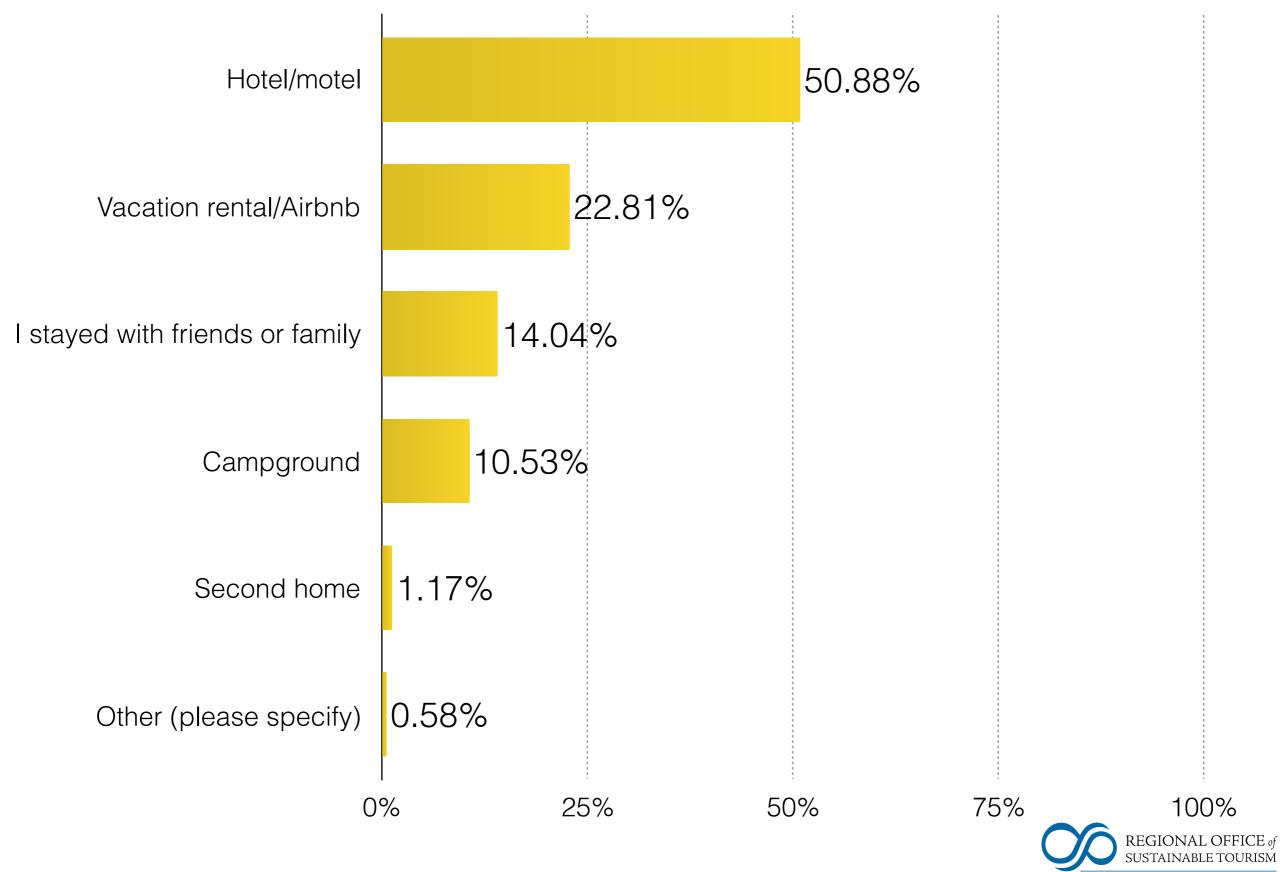

# What were your estimated daily expenditures for the following categories?

adirondacks, usa

While you were in the Adirondacks for Tinman what other activities did you do? (select all that apply)

Tupper Lake Tinman 2019 Survey Results and Direct Spend