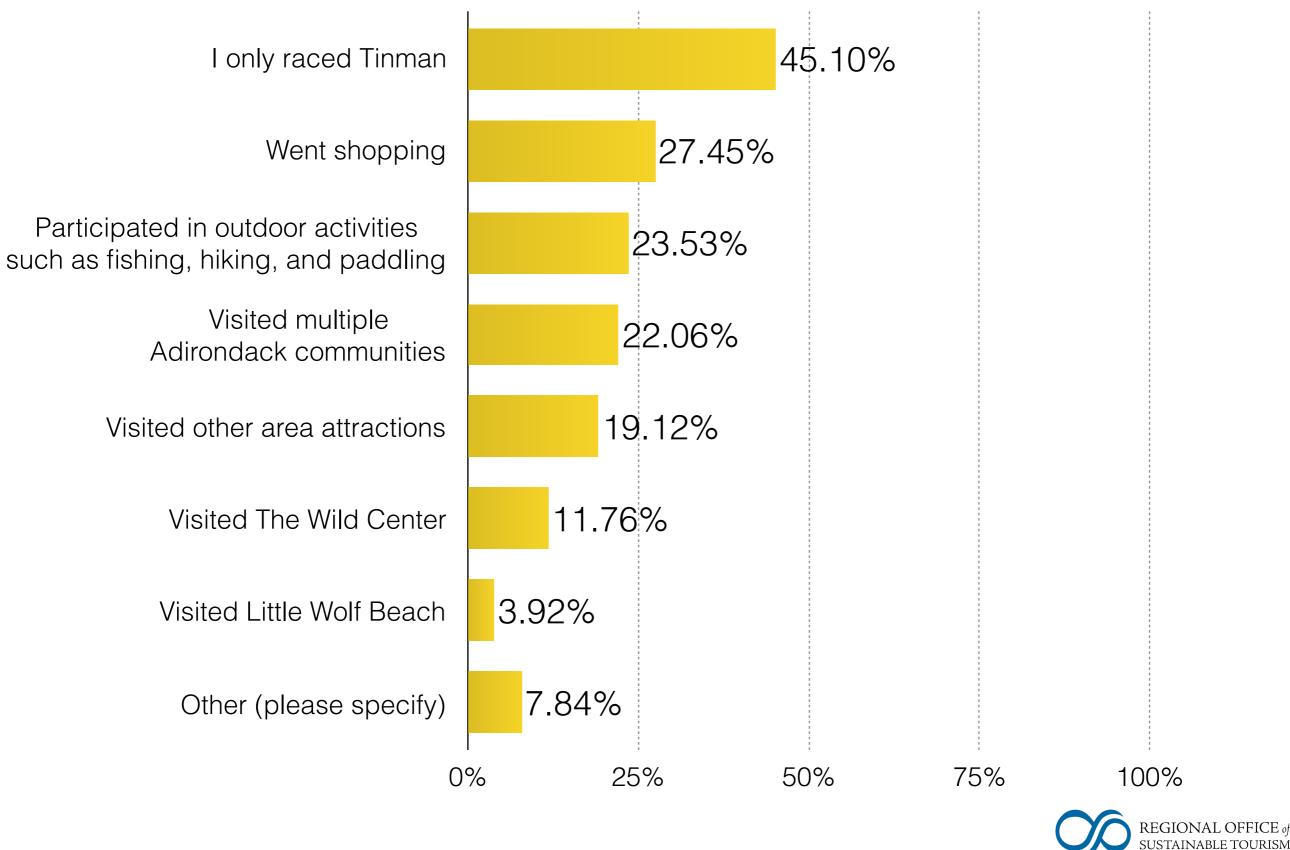

# What were your estimated daily expenditures for the following categories?

adirondacks, usa

While you were in the Adirondacks for Tinman what other activities did you do? (select all that apply)

Tupper Lake Tinman 2019 Survey Results and Direct Spend