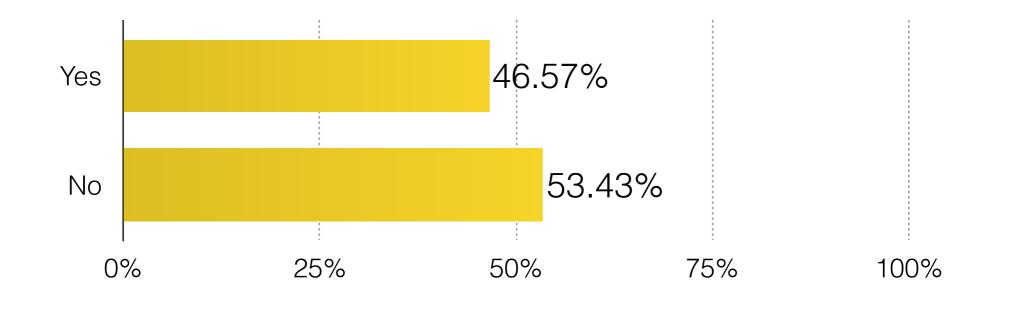

#### Where did you stay?

adirondacks, usa

Would you participate in the Tupper Lake Tinman again?

When did you check in and pick up your race packet?