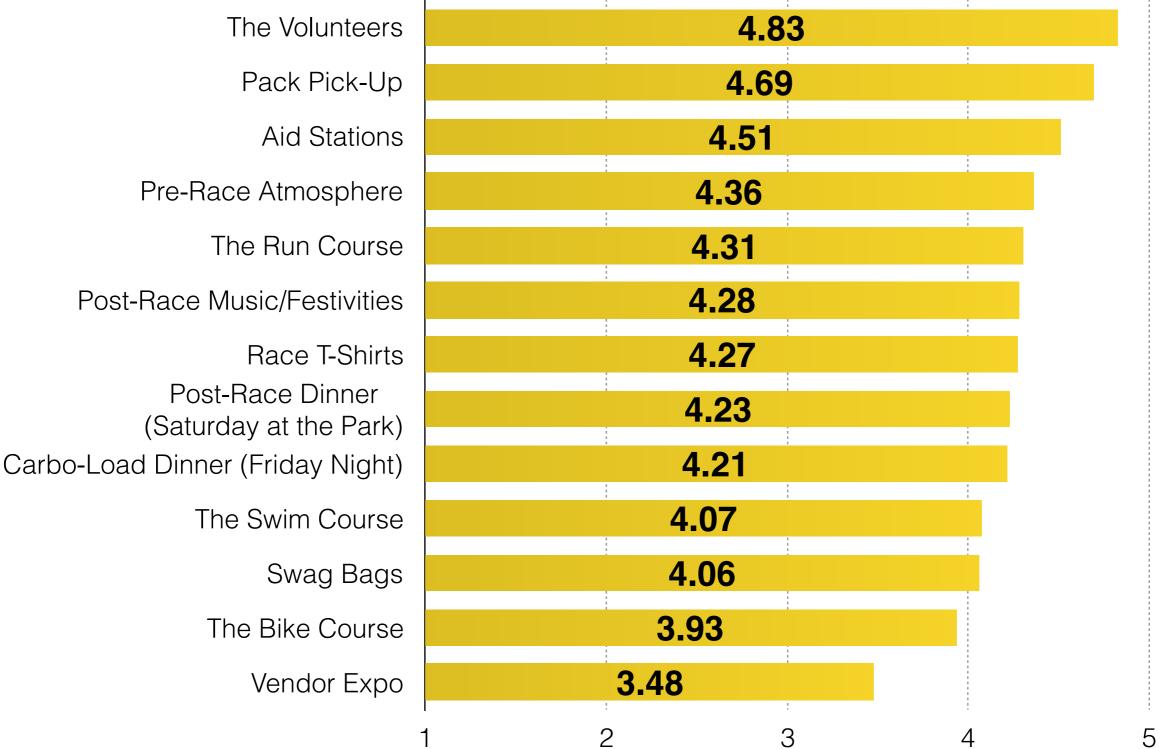

## Please rate your satisfaction with the following:

1-Very dissatisfied, 2-Dissatisfied, 3-Neither satisfied nor dissatisfied, 4-Satisfied, 5-Very satisfied