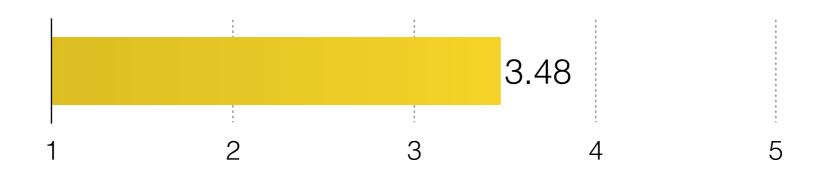

#### Did you attend the vendor expo?

How satisfied were you with the vendor expo?\*

1-Very dissatisfied, 2-Dissatisfied, 3-Neither satisfied nor dissatisfied, 4-Satisfied, 5-Very satisfied

\*Only asked to the respondents that answered they had attended the vendor expo